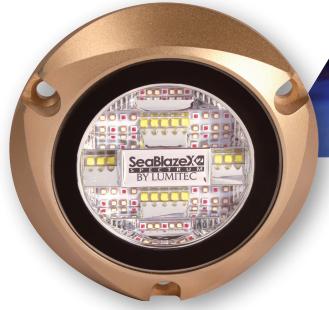

## SeaBlazeX2 Underwater Light

The bar has been raised once again!

As competitors have struggled to catch up to the performance and value of our phenomenally successful SeaBlazeX, Lumitec has pushed even further ahead. Introducing SeaBlazeX2. Available in dual-color or full-color Spectrum output, SeaBlazeX2 delivers the exceptional performance, quality, and value of the industry-leading SeaBlazeX, with 60% greater output.

The dual-color SeaBlazeX2 offers white or blue color options and an internally synchronized white/blue cross fade mode, while SeaBlazeX2 SPECTRUM delivers a nearly limitless palette of intense, vivid colors with a relaxing color cycle mode. Both versions deliver more than 6,000 TRUE integrating-sphere measured lumens, surface mount, no external drivers and a pedigree of reliability recognized the world over. The bar has been raised once again.