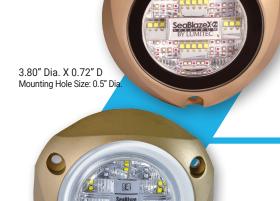

-------------------------------------------------------------------------------|----------|-------|-------|--------------------------------|------|--|
| SKU       | COLOR OUTPUT             | HOUSING | CRI | CCT                                                                                    | VOLTAGE  | 12VDC | 24VDC | LUMENS<br>Advertised Measured* |      |  |
| 101141    | Dual-Color White/Blue    | Bronze  | 70+ | 6500                                                                                   | 10-30vDC | 3.6A  | 1.7A  | N/A                            | 1095 |  |
| 101320    | Spectrum Full-Color RGBW | Bronze  | 70+ | 6500                                                                                   | 10-30vDC | 5A    | 2.5A  | 3000                           | 3377 |  |



3.94" Dia. X 0.85" D Mounting Hole Size: 0.5" Dia

SeaBlazeX2 Features: