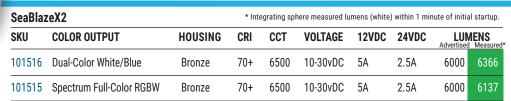

The dual-color SeaBlazeX2 offers white or blue color options and an internally synchronized white/blue cross fade mode, while SeaBlazeX2 SPECTRUM delivers a nearly limitless palette of intense, vivid colors with a relaxing color cycle mode. Both versions deliver more than 6,000 TRUE integrating-sphere measured lumens, surface mount, no external drivers and a pedigree of reliability recognized the world over. The bar has been raised once again.