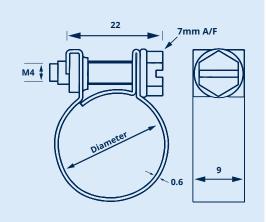

The screw head is formed to a 7mm hexagon head so that the JCS flexible shaft screwdriver can be used making fitting quicker and easier especially in awkward places. The screw head is also slotted for ordinary screwdriver use.

## **TECHNICAL & MATERIAL SPECIFICATION**

| Dia mm |
|--------|
| 7-9    |
| 8-10   |
| 9-11   |
| 10-12  |
| 11-13  |
| 12-14  |
| 13-15  |
| 14-16  |
| 15-17  |
| 16-18  |
|        |

## **MATERIAL SPECIFICATIONS**

Band - Mild Steel, Zinc Coated.

Screw and Nut - Mild Steel, Zinc plated and passivated