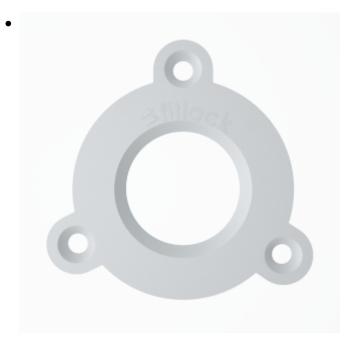

Because it is used

Mini Fit Lock is a fastening system by pressure that can be mounted vertically or horizontally. It is ideally suited for the installation of panels, ceiling tiles, wall coverings and ceiling cladding of any kind. Fit Lock's

concentric system allows the adjustment of pre-assembled panels to ensure a precise alignment and combination of multiple parts. Mini Fit Lock is easy to install, to remove and to reposition. It facilitates even complicated mounting, maintenance and renovation work etc.

## **Technical Features**

- Material:
- Available colours:
- Hole(mm):
- Diameter(mm):
- Tensile strength (kg):
- Weight:
- Acetal
- white
- 35
- 40
- 11
- 10 g

Request information

Contact Via L. Fibonacci, 6/8 56030 Bientina Pisa | Italy Phone +39 0587 756407 www.fitlock.it | info@fitlock.it