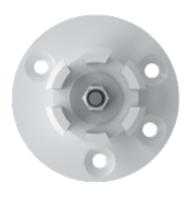

## How to use

MANUAL POSITIONING: with the help of specially designed position indicators, FIT LOCK is set on the elements, which are going to be connected. POSITIONING CAD-CAM: ideal for large surfaces - it allows to include the positioning references already in the planning phase. The two counterparts can be mounted on panels or brackets.

## **Technical Features**

- Material:
- Available colours:
- Hole(mm):
- Diameter(mm):
- Tensile strength (kg):
- Weight:
- Acetal
- white
- 35
- 40
- 11
- 10 g

Request information

Contact Via L. Fibonacci, 6/8 56030 Bientina Pisa | Italy Phone +39 0587 756407 www.fitlock.it | info@fitlock.it