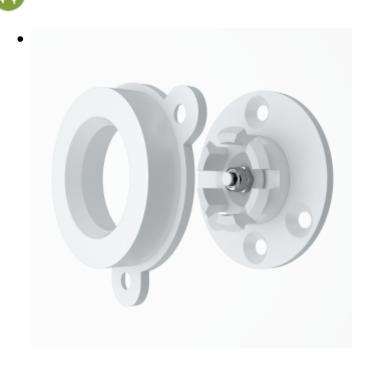

Because it is used

Mini Fit Lock is a fastening system by pressure that can be mounted vertically or horizontally. It is ideally suited for the installation of panels, ceiling tiles, wall coverings and ceiling cladding of any kind. Fit Lock's

concentric system allows the adjustment of pre-assembled panels to ensure a precise alignment and combination of multiple parts. Mini Fit Lock is easy to install, to remove and to reposition. It facilitates even complicated mounting, maintenance and renovation work etc.

## How to use

MANUAL POSITIONING: with the help of specially designed position indicators, FIT LOCK is set on the elements, which are going to be connected. POSITIONING CAD-CAM: ideal for large surfaces - it allows to include the positioning references already in the planning phase. The two counterparts can be mounted on panels or brackets.

## **Technical Features**

- Material:
- Available colours:
- Hole(mm):
- Diameter(mm):
- Tensile strength (kg):
- Weight:
- Acetal
- white
- 35
- 40
- 11
- 10 g

Request information

Contact Via L. Fibonacci, 6/8 56030 Bientina Pisa | Italy Phone +39 0587 756407 www.fitlock.it | info@fitlock.it