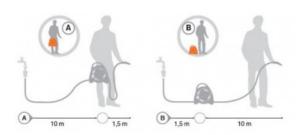

mpact and lightweight, and with its new attractive styling, makes leisure time in theopen air even more enjoyable. It is equipped with: 11,5 meters of braided flexible hose (10 m rewinding inside + 1,5 moutside) 2 SOFT TOUCH hose connectors "3 JET" variable flow-rate ergonomically designed nozzle "indoor-outdoor" ¾" adaptor, ideal for any type of tap, also for thoseused indoors (for example: kitchen, bathroom, laundry....)

### Overview















# Commercial details

| Art.     | EAN               | Pcs | m³     | Kg   | Box<br>(LxWxH) cm |
|----------|-------------------|-----|--------|------|-------------------|
| 80005606 | 8004779019<br>289 | 2   | 0,0378 | 4,50 | 33x30x31,5        |
| 80176077 | 8004779019<br>289 | 18  | 0,3628 | 42   | 57x67x95          |

# Performance chart