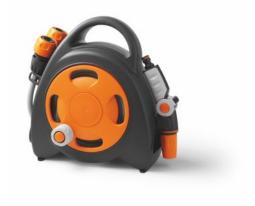

# "AQUA BAG" Mini hose reel

The new mini version hose reel is ideal for watering plants, flowers andpots on patios, balconies, verandas and small gardens. Thanks to itsdual purpose design — floor standing or portable — this is a productthat proves highly practical when in use, by virtue of being compact and lightweight, and with its new attractive styling, makes leisure time in theopen air even more enjoyable. It is equipped with: 11,5 meters of braided flexible hose (10 m rewinding inside + 1,5 moutside) 2 SOFT TOUCH hose connectors "3 JET" variable flow-rate ergonomically designed nozzle "indoor-outdoor" ¾" adaptor, ideal for any type of tap, also for thoseused indoors (for example: kitchen, bathroom, laundry....)